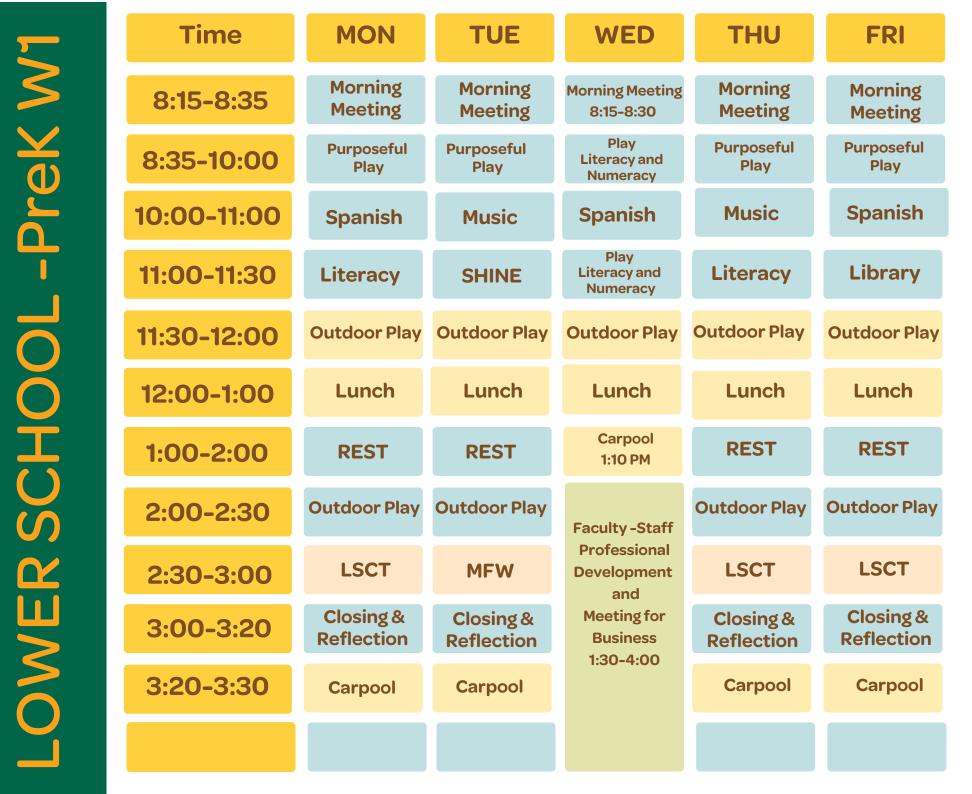

Morning Care and Carpool: 7:30-8:10 AM

LS Dismissal and Carpool 3:40 PM; Wednesdays 1:10 PM

Rotating Co-Curricular Classes PK: Music, Spanish, & Library

Inquiry and Farm are seasonal

LSCT MFW Lower School Community Time

> Meeting for Worship

Morning Care and Carpool: 7:30-8:10 AM

LS Dismissal and Carpool 3:40 PM; Wednesdays 1:10 PM K-2 W1

SCHOO

OWER

Rotating Co-Curricular Classes K-5: Art, Spanish, Music, PE, & Library

Farm and Inquiry Hour are seasonal and thematic