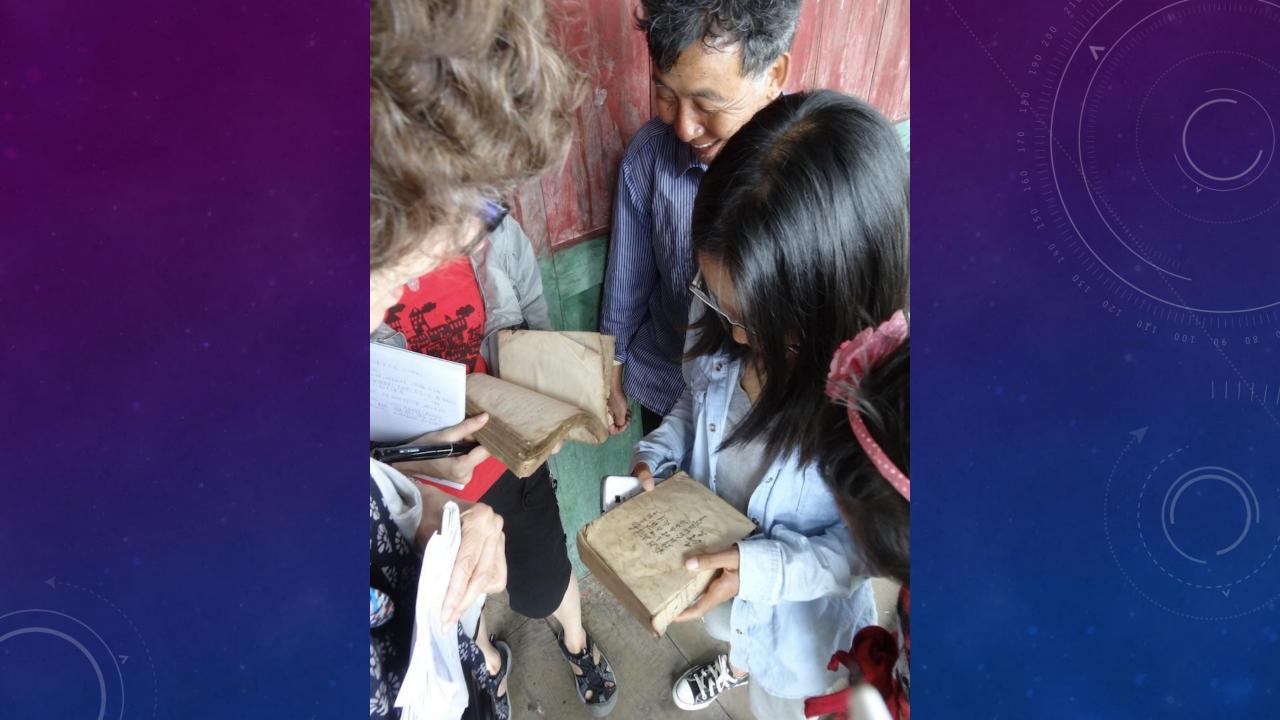

## Village Doctors and Mountain Herbalists

Sharing images from field research in rural south China

Zhuang nationality (Guangxi) Tujia nationality (Hunan and Hubei) Yao people (Guangxi) (the first three are on the map) Qiang people (Sichuan) Lisu people (Yunnan, SE Asia) Li (Hainan natives) Achang nationality (Yunnan)