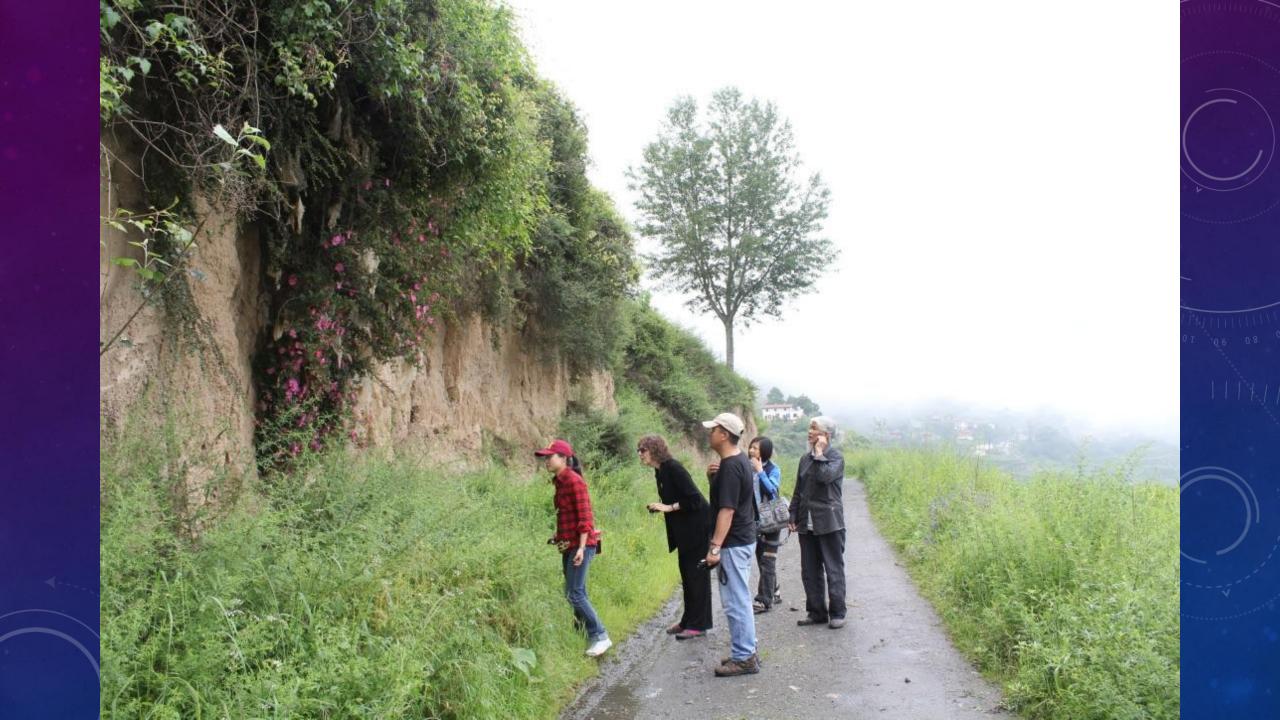

## ZHU Yuande

Age 76, Qiang nationality, Three Dragons Mountain, Wenchuan, Sichuan