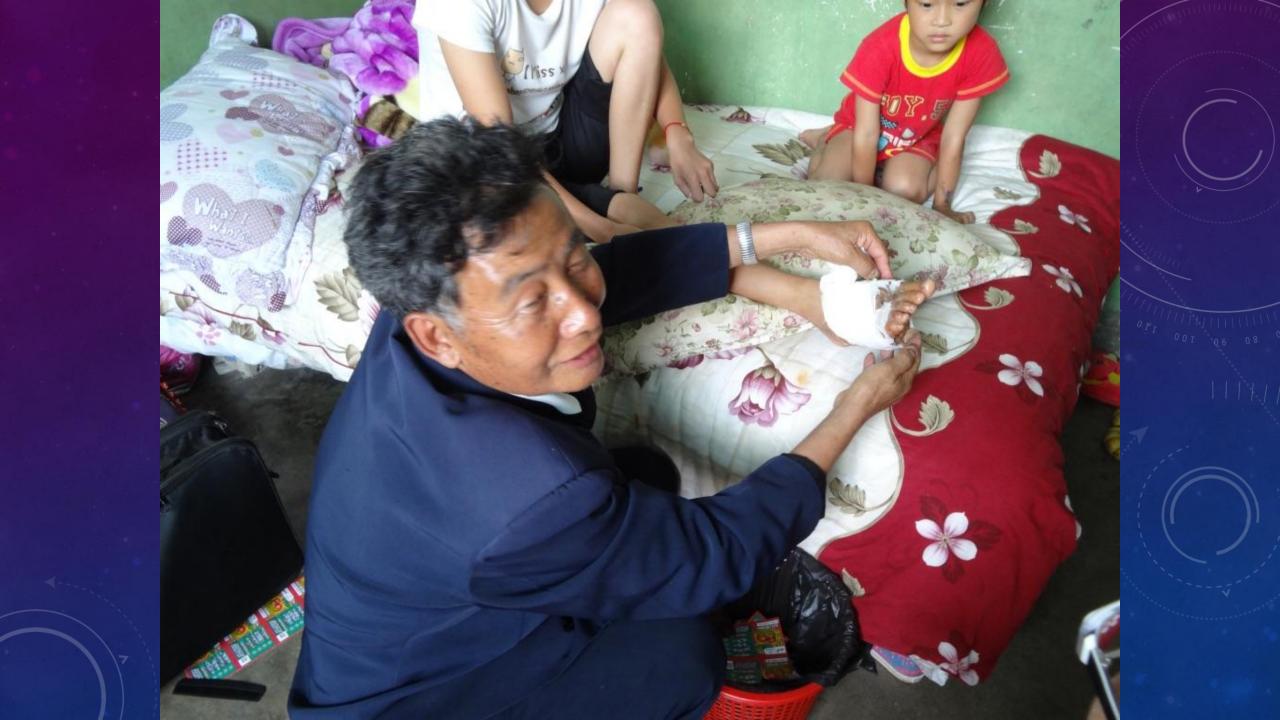

## Village Doctors and Mountain Herbalists

Sharing images from field research in rural south China

Zhuang nationality (Guangxi) Tujia nationality (Hunan and Hubei) Yao people (Guangxi) (the first three are on the map) Qiang people (Sichuan) Lisu people (Yunnan, SE Asia) Li (Hainan natives) Achang nationality (Yunnan)

## Gathering Medicines Nation and Knowledge in China's Mountain South

Judith Farquhar and Lili Lai