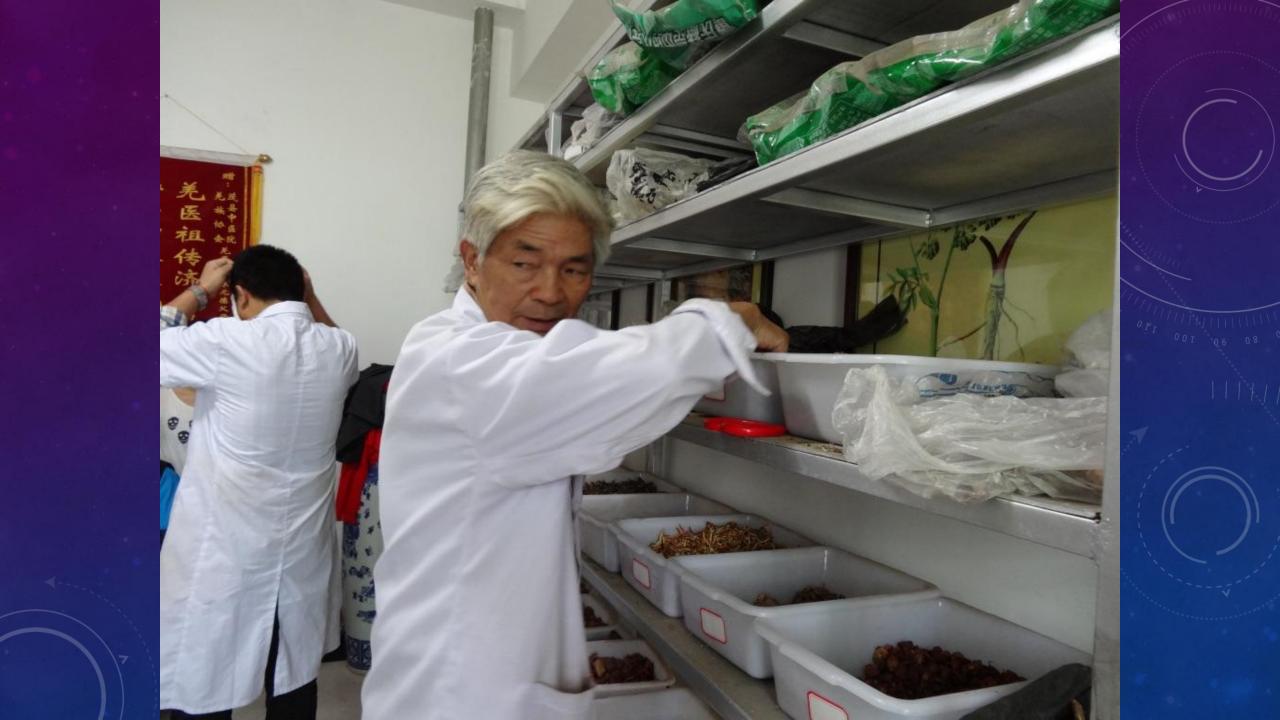

## Village Doctors and Mountain Herbalists

Sharing images from field research in rural south China

Zhuang nationality (Guangxi) Tujia nationality (Hunan and Hubei) Yao people (Guangxi) (the first three are on the map) Qiang people (Sichuan) Lisu people (Yunnan, SE Asia) Li (Hainan natives) Achang nationality (Yunnan)

## ZHU Yuande

Age 76, Qiang nationality, Three Dragons Mountain, Wenchuan, Sichuan