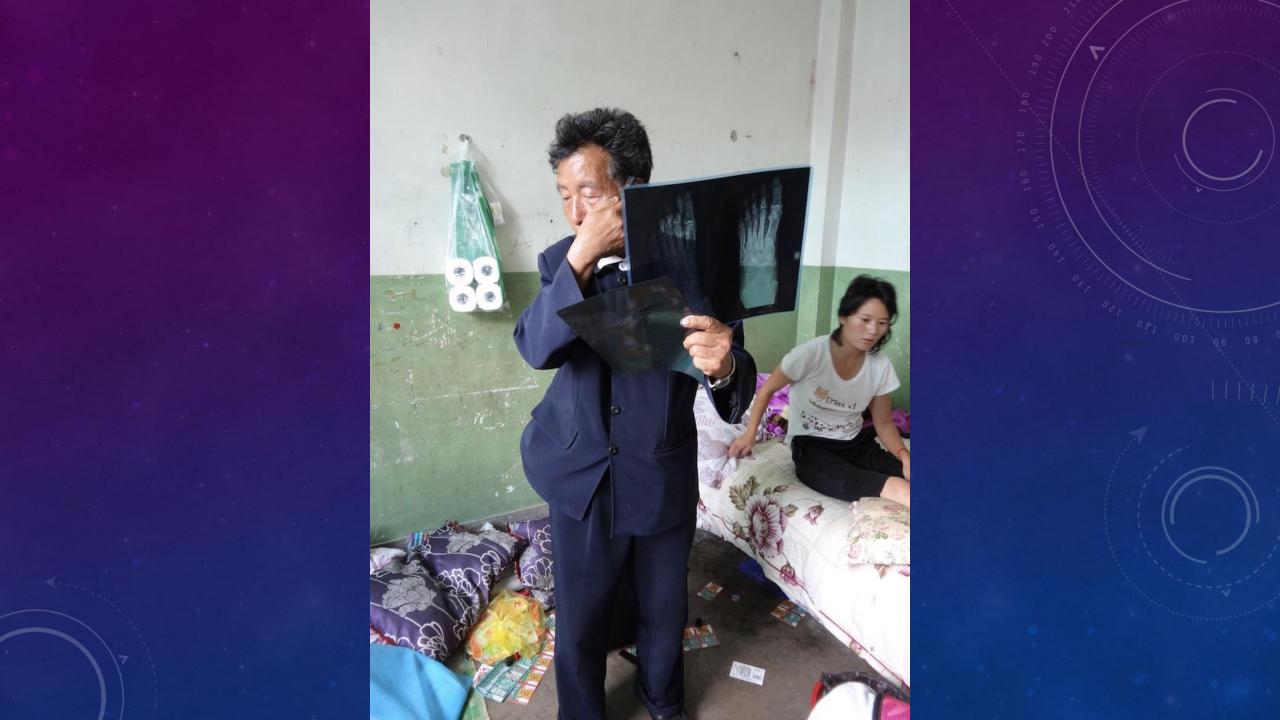

## Village Doctors and Mountain Herbalists

Sharing images from field research in rural south China

Zhuang nationality (Guangxi) Tujia nationality (Hunan and Hubei) Yao people (Guangxi) (the first three are on the map) Qiang people (Sichuan) Lisu people (Yunnan, SE Asia) Li (Hainan natives) Achang nationality (Yunnan)

## Gathering Medicines Nation and Knowledge in China's Mountain South

Judith Farquhar and Lili Lai