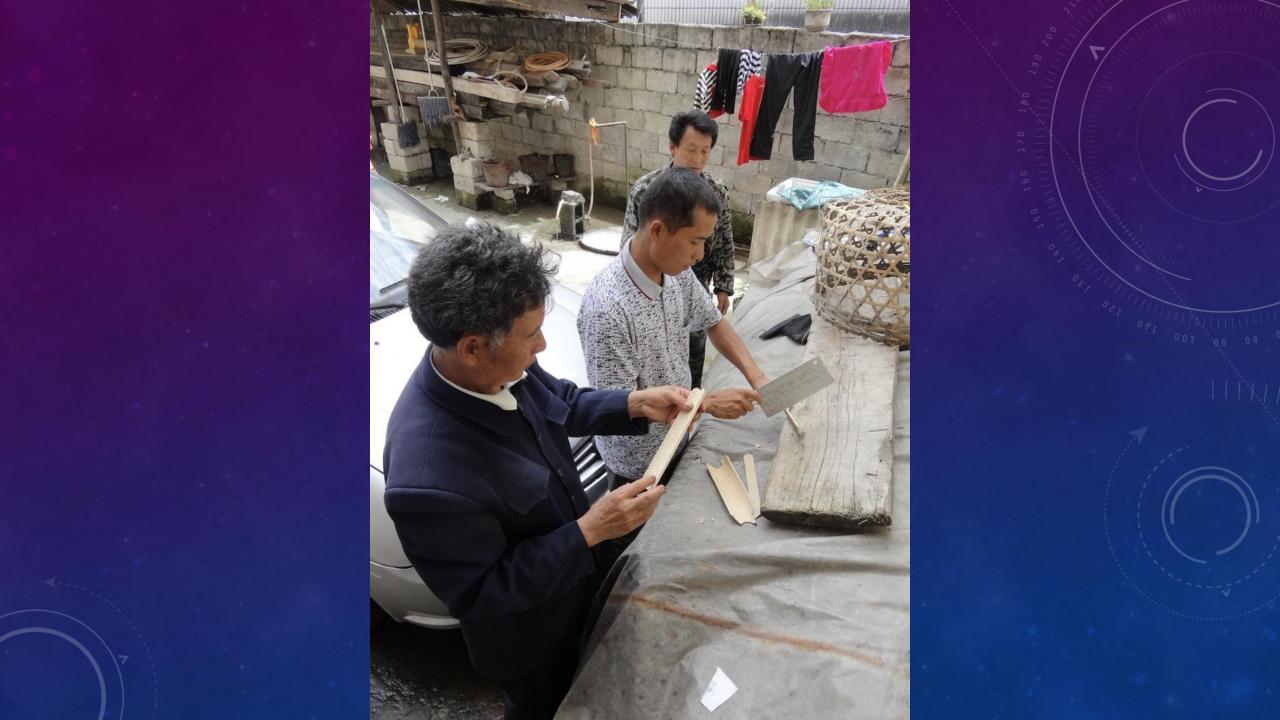

## ZHU Yuande

Age 76, Qiang nationality, Three Dragons Mountain, Wenchuan, Sichuan