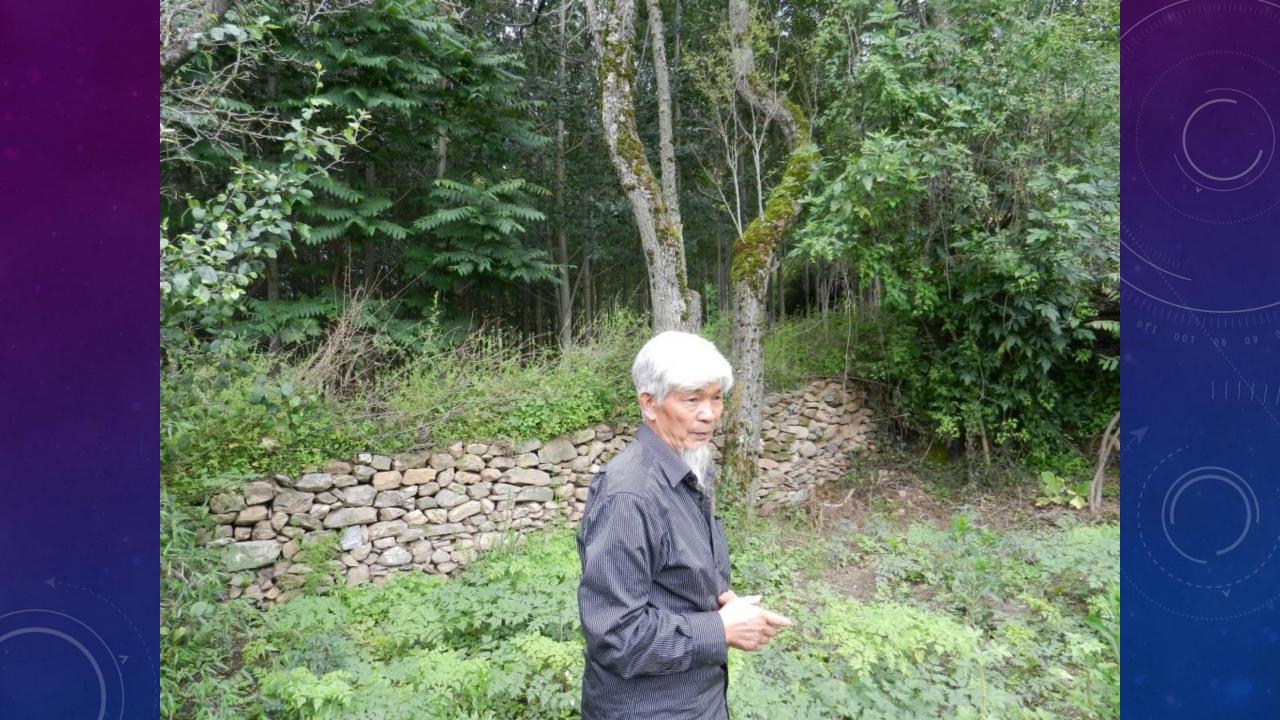

## Village Doctors and Mountain Herbalists

Sharing images from field research in rural south China

Zhuang nationality (Guangxi) Tujia nationality (Hunan and Hubei) Yao people (Guangxi) (the first three are on the map) Qiang people (Sichuan) Lisu people (Yunnan, SE Asia) Li (Hainan natives) Achang nationality (Yunnan)

## ZHU Yuande

Age 76, Qiang nationality, Three Dragons Mountain, Wenchuan, Sichuan