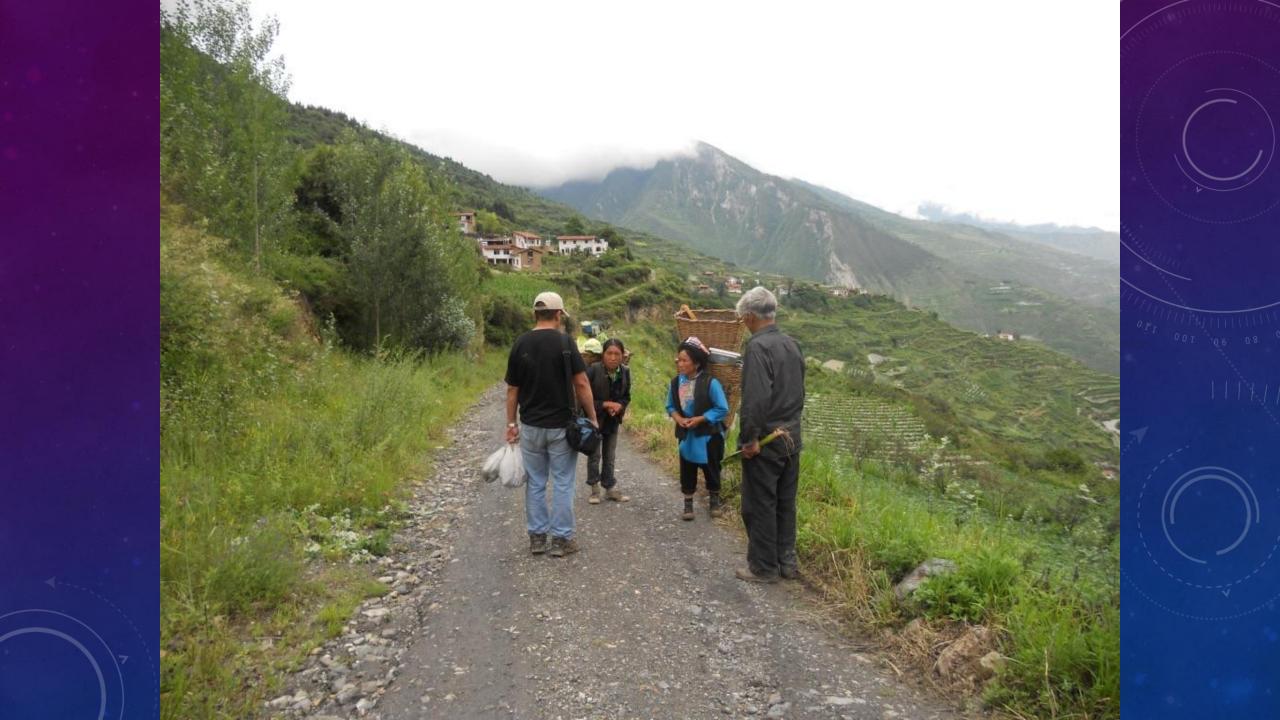

## ZHU Yuande

Age 76, Qiang nationality, Three Dragons Mountain, Wenchuan, Sichuan