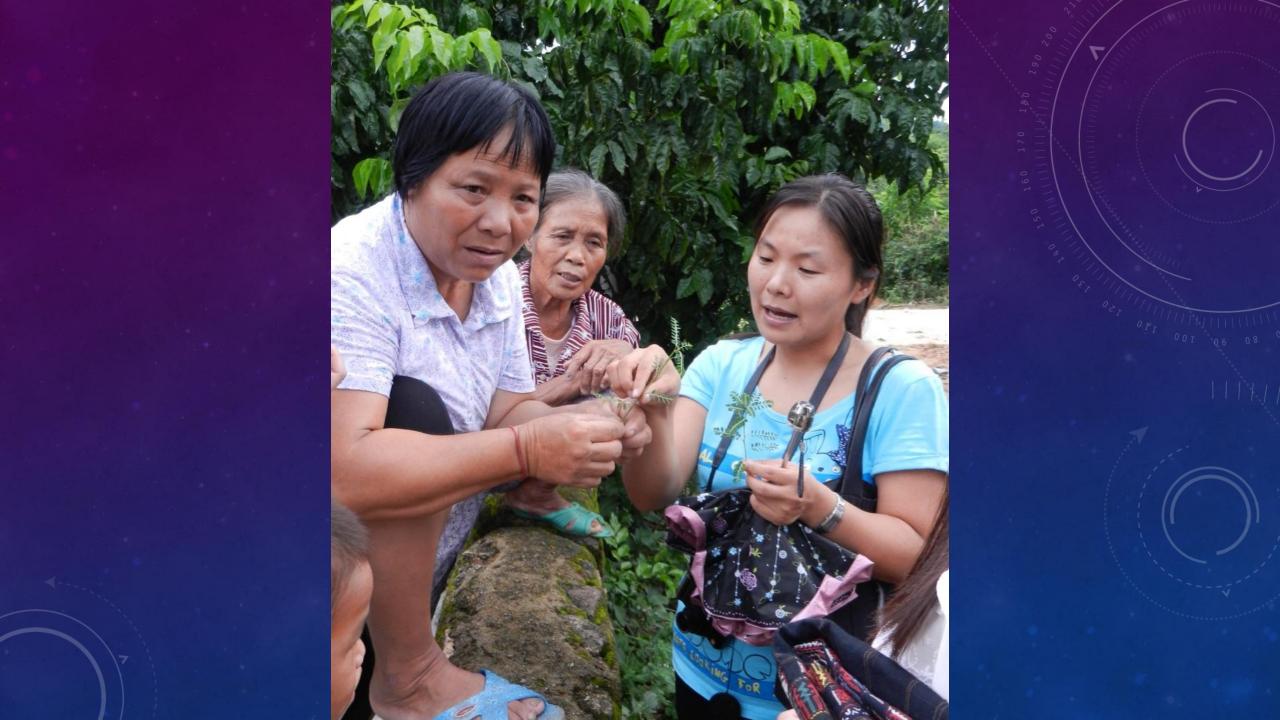

## Village Doctors and Mountain Herbalists

Sharing images from field research in rural south China

Zhuang nationality (Guangxi) Tujia nationality (Hunan and Hubei) Yao people (Guangxi) (the first three are on the map) Qiang people (Sichuan) Lisu people (Yunnan, SE Asia) Li (Hainan natives) Achang nationality (Yunnan)