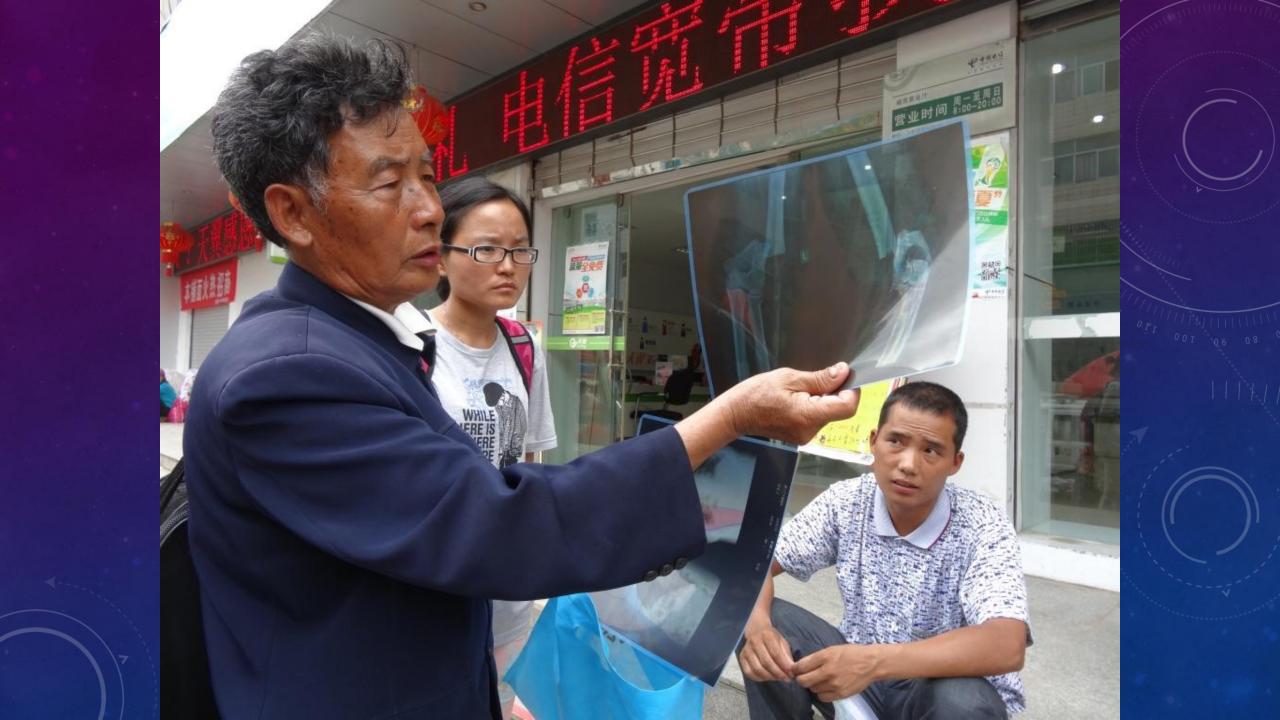

## Village Doctors and Mountain Herbalists

Sharing images from field research in rural south China

Zhuang nationality (Guangxi) Tujia nationality (Hunan and Hubei) Yao people (Guangxi) (the first three are on the map) Qiang people (Sichuan) Lisu people (Yunnan, SE Asia) Li (Hainan natives) Achang nationality (Yunnan)

## Gathering Medicines Nation and Knowledge in China's Mountain South

Judith Farquhar and Lili Lai