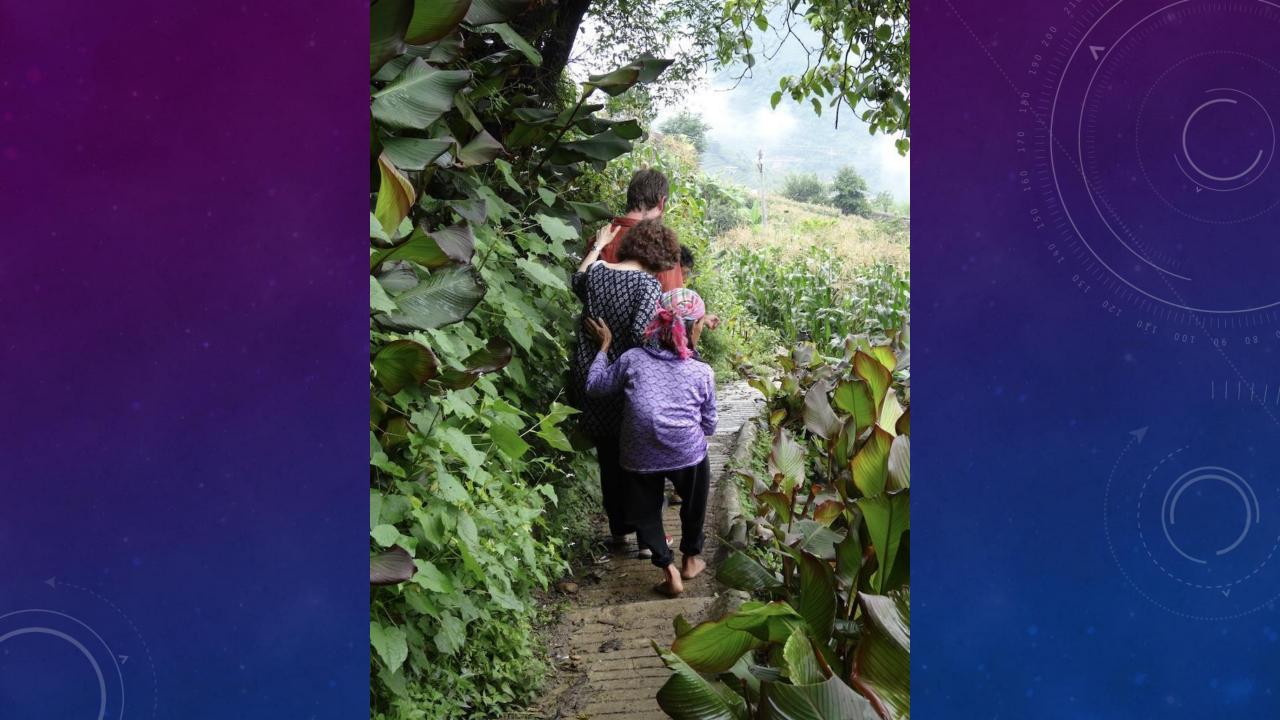

## Village Doctors and Mountain Herbalists

Sharing images from field research in rural south China

Zhuang nationality (Guangxi) Tujia nationality (Hunan and Hubei) Yao people (Guangxi) (the first three are on the map) Qiang people (Sichuan) Lisu people (Yunnan, SE Asia) Li (Hainan natives) Achang nationality (Yunnan)