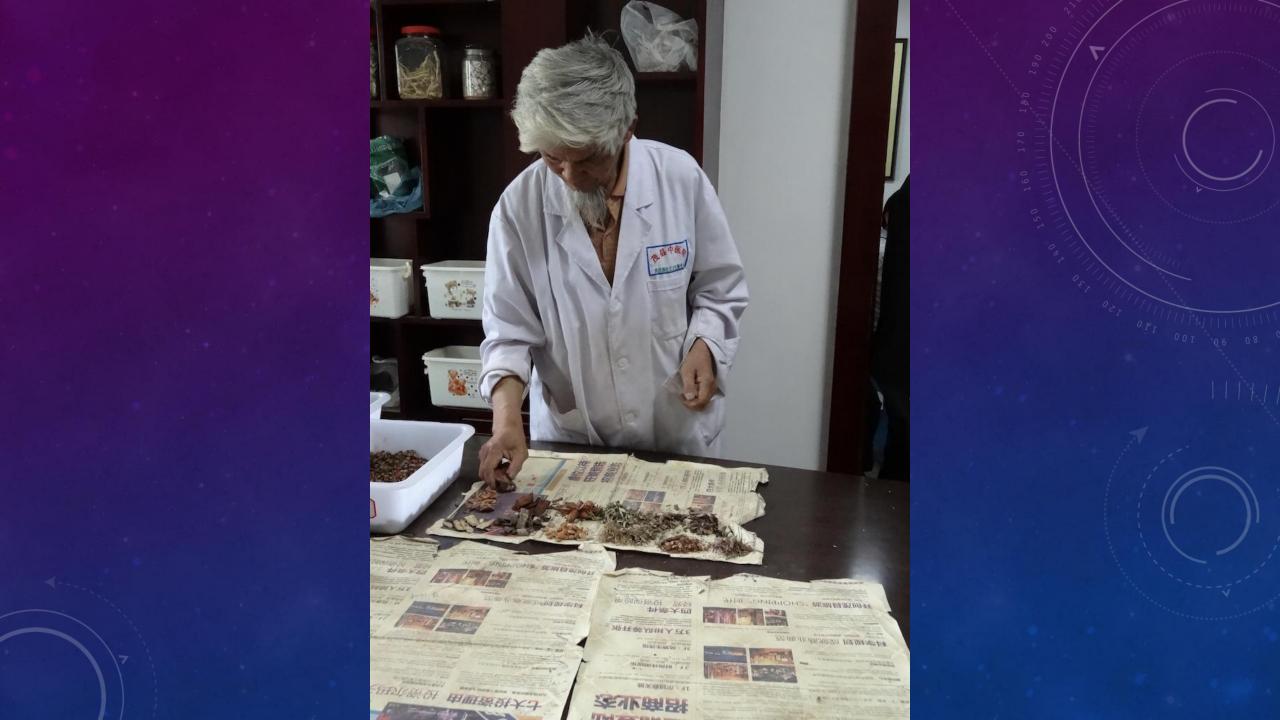

## ZHU Yuande

Age 76, Qiang nationality, Three Dragons Mountain, Wenchuan, Sichuan