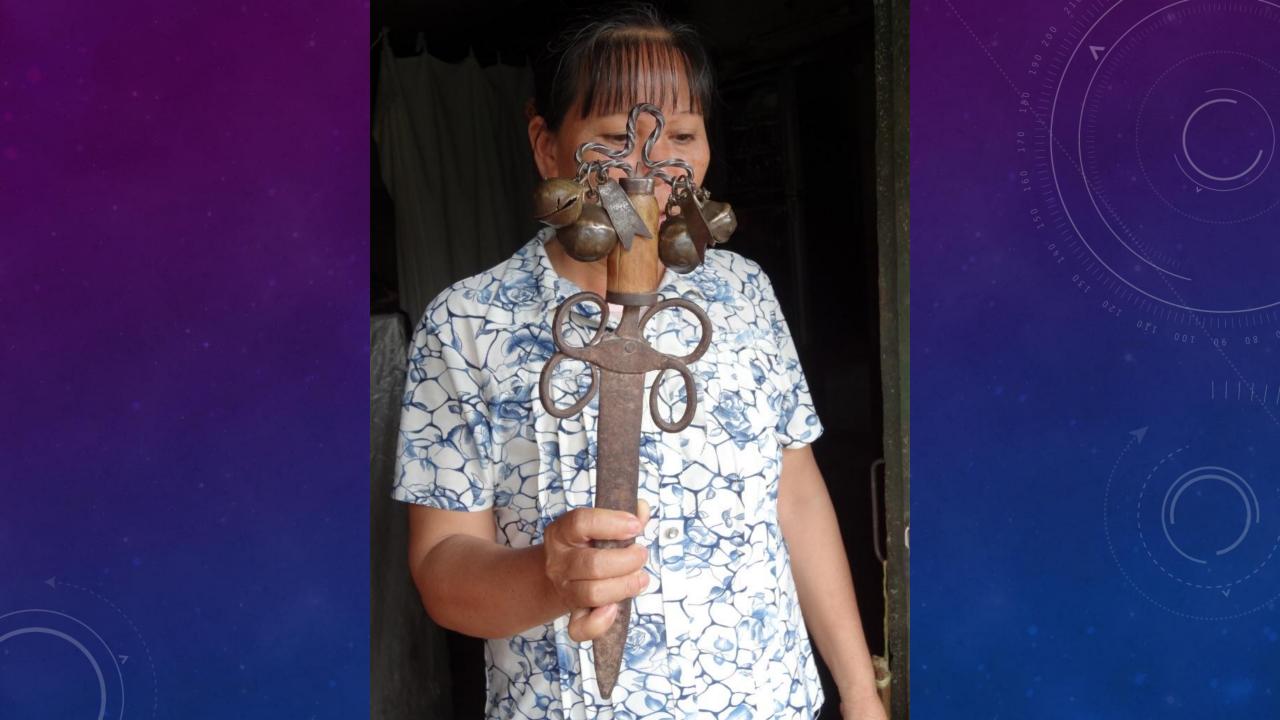

## Village Doctors and Mountain Herbalists

Sharing images from field research in rural south China

Zhuang nationality (Guangxi) Tujia nationality (Hunan and Hubei) Yao people (Guangxi) (the first three are on the map) Qiang people (Sichuan) Lisu people (Yunnan, SE Asia) Li (Hainan natives) Achang nationality (Yunnan)