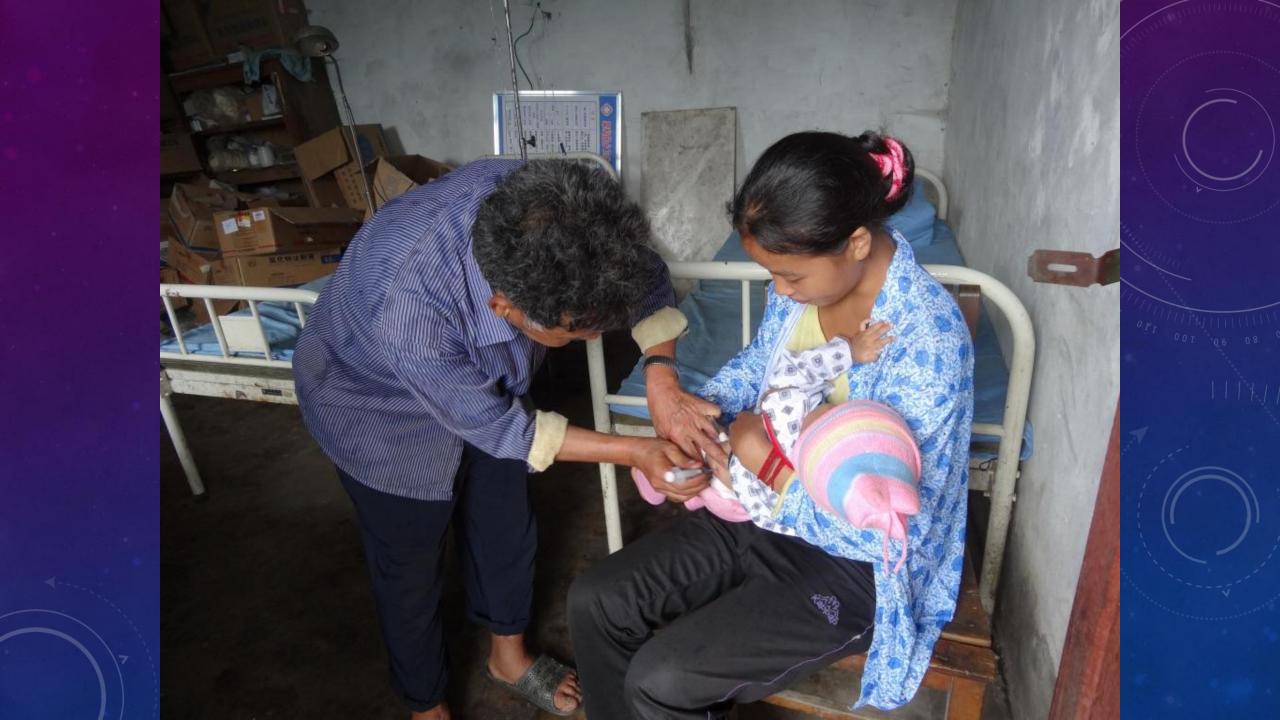

## Village Doctors and Mountain Herbalists

Sharing images from field research in rural south China

Zhuang nationality (Guangxi) Tujia nationality (Hunan and Hubei) Yao people (Guangxi) (the first three are on the map) Qiang people (Sichuan) Lisu people (Yunnan, SE Asia) Li (Hainan natives) Achang nationality (Yunnan)

## Gathering Medicines Nation and Knowledge in China's Mountain South

Judith Farquhar and Lili Lai