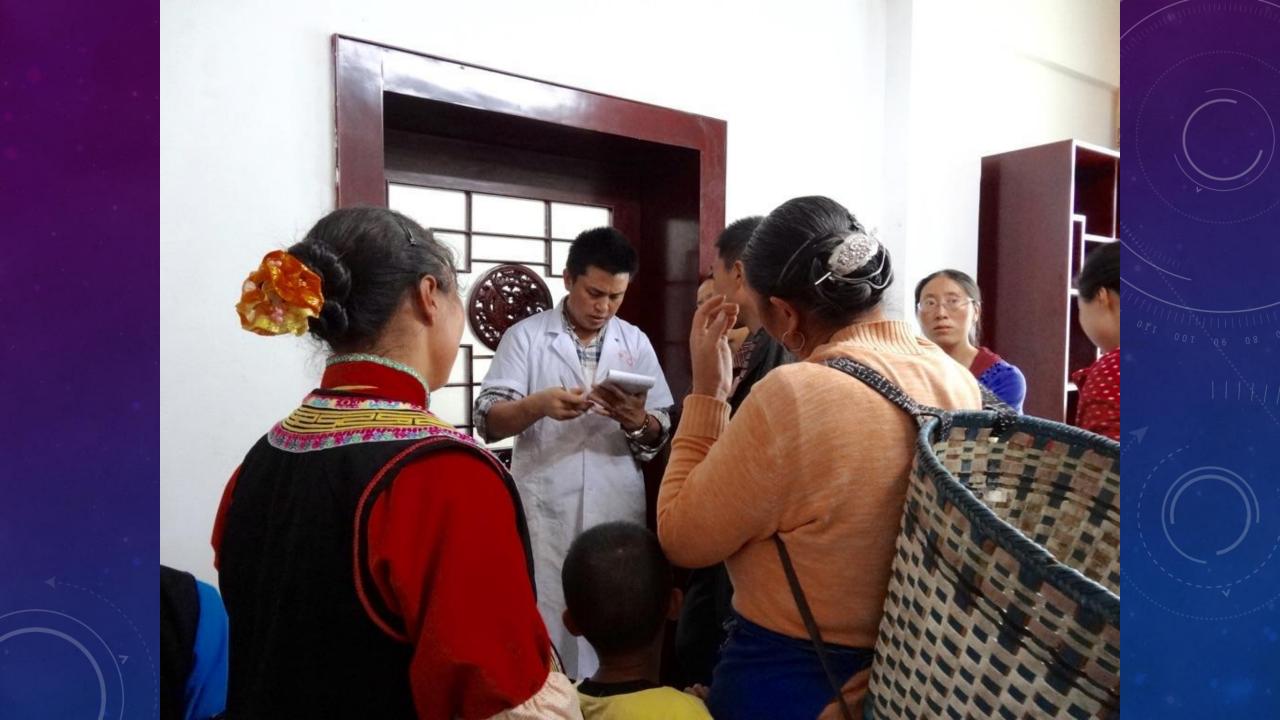

## Village Doctors and Mountain Herbalists

Sharing images from field research in rural south China

Zhuang nationality (Guangxi) Tujia nationality (Hunan and Hubei) Yao people (Guangxi) (the first three are on the map) Qiang people (Sichuan) Lisu people (Yunnan, SE Asia) Li (Hainan natives) Achang nationality (Yunnan)

## ZHU Yuande

Age 76, Qiang nationality, Three Dragons Mountain, Wenchuan, Sichuan