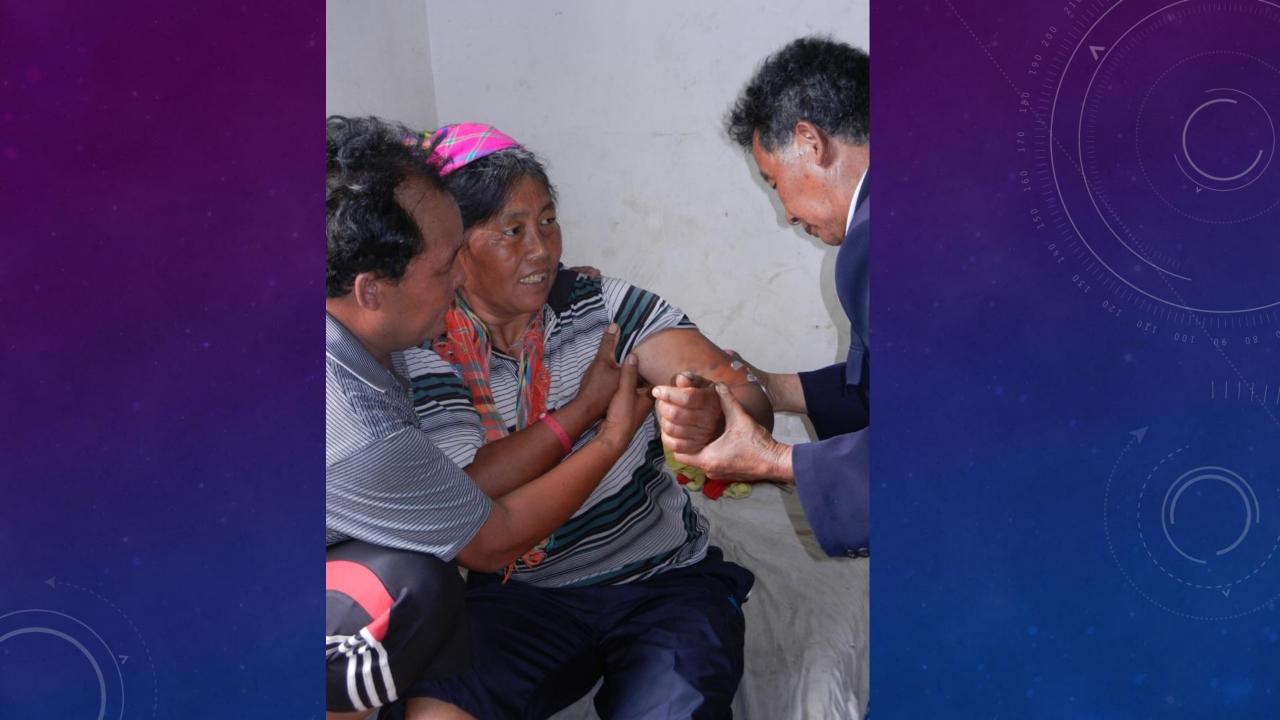

## Village Doctors and Mountain Herbalists

Sharing images from field research in rural south China

Zhuang nationality (Guangxi) Tujia nationality (Hunan and Hubei) Yao people (Guangxi) (the first three are on the map) Qiang people (Sichuan) Lisu people (Yunnan, SE Asia) Li (Hainan natives) Achang nationality (Yunnan)

## Gathering Medicines Nation and Knowledge in China's Mountain South

Judith Farquhar and Lili Lai