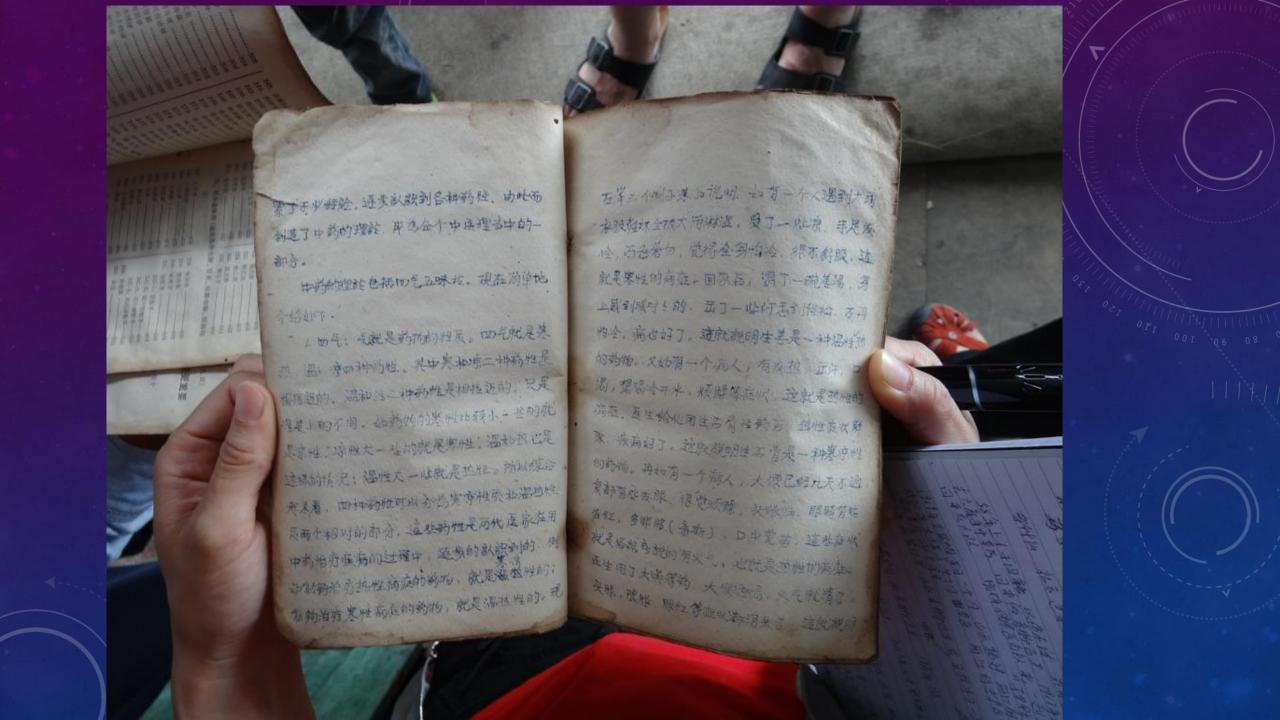

## Village Doctors and Mountain Herbalists

Sharing images from field research in rural south China

Zhuang nationality (Guangxi) Tujia nationality (Hunan and Hubei) Yao people (Guangxi) (the first three are on the map) Qiang people (Sichuan) Lisu people (Yunnan, SE Asia) Li (Hainan natives) Achang nationality (Yunnan)

## Gathering Medicines Nation and Knowledge in China's Mountain South

Judith Farquhar and Lili Lai