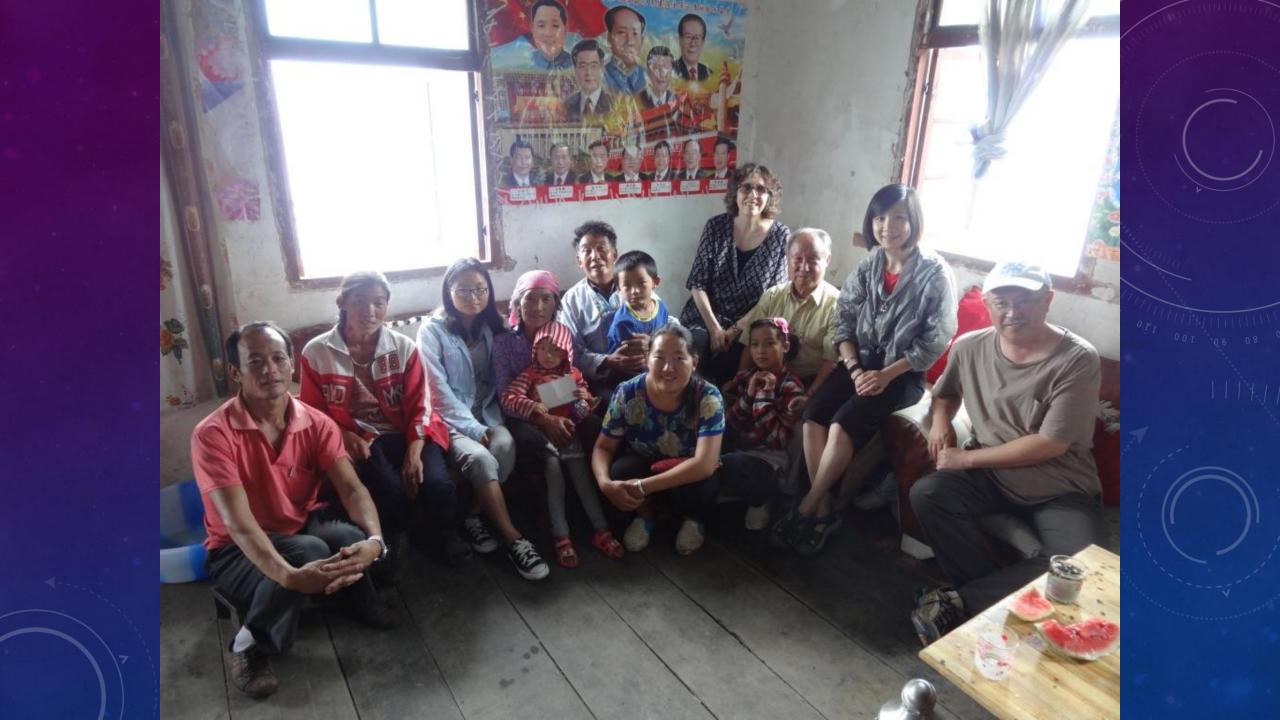

## Village Doctors and Mountain Herbalists

Sharing images from field research in rural south China

Zhuang nationality (Guangxi) Tujia nationality (Hunan and Hubei) Yao people (Guangxi) (the first three are on the map) Qiang people (Sichuan) Lisu people (Yunnan, SE Asia) Li (Hainan natives) Achang nationality (Yunnan)

## Gathering Medicines Nation and Knowledge in China's Mountain South

Judith Farquhar and Lili Lai