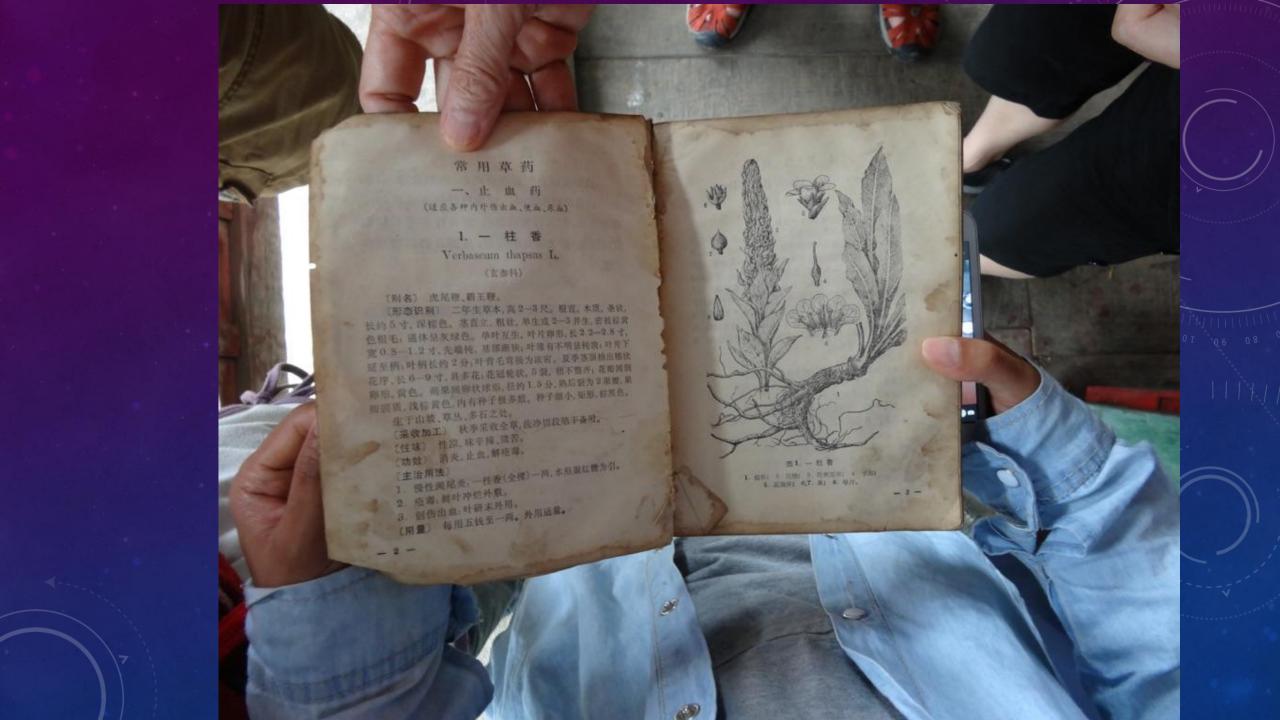

## Village Doctors and Mountain Herbalists

Sharing images from field research in rural south China

Zhuang nationality (Guangxi) Tujia nationality (Hunan and Hubei) Yao people (Guangxi) (the first three are on the map) Qiang people (Sichuan) Lisu people (Yunnan, SE Asia) Li (Hainan natives) Achang nationality (Yunnan)