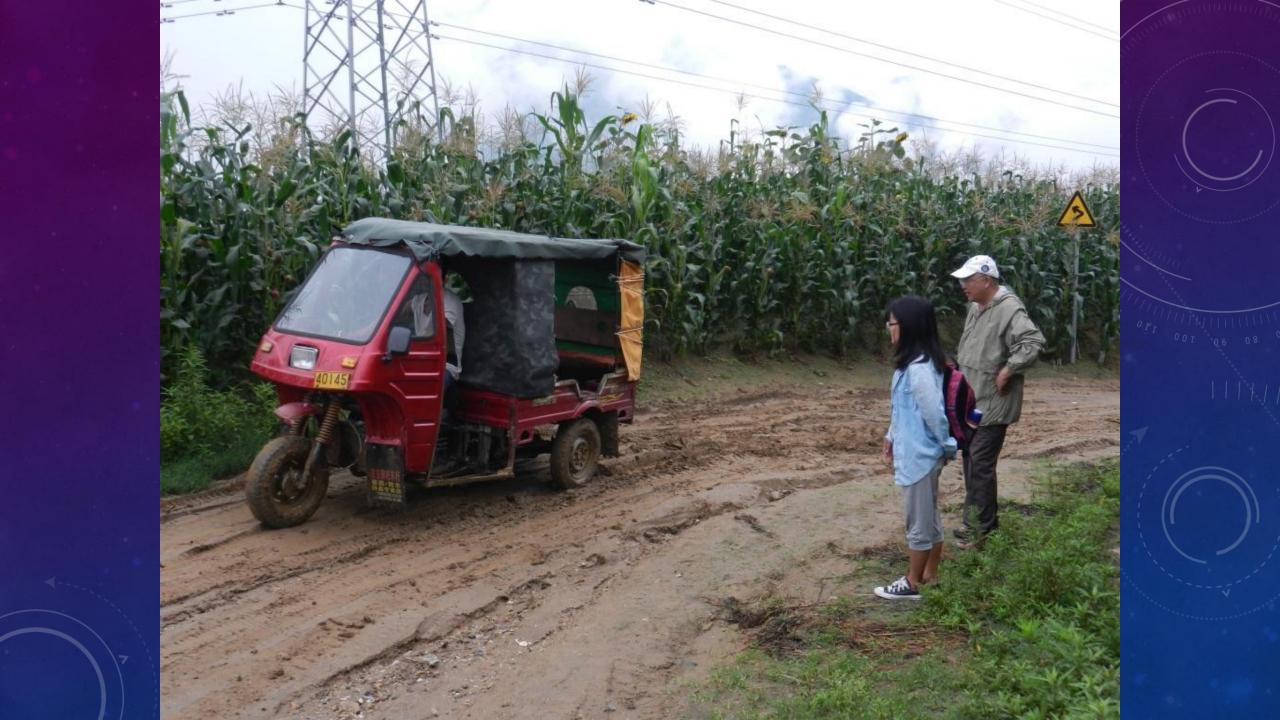

## Village Doctors and Mountain Herbalists

Sharing images from field research in rural south China

Zhuang nationality (Guangxi) Tujia nationality (Hunan and Hubei) Yao people (Guangxi) (the first three are on the map) Qiang people (Sichuan) Lisu people (Yunnan, SE Asia) Li (Hainan natives) Achang nationality (Yunnan)