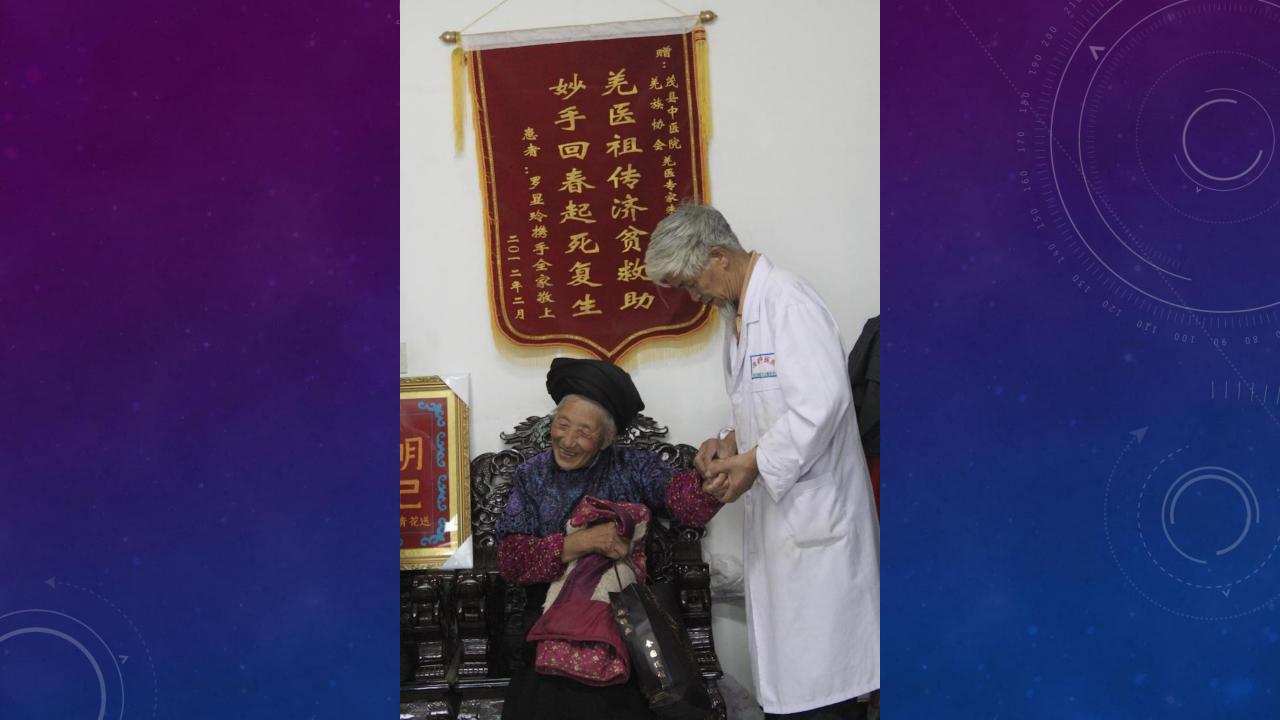

## Village Doctors and Mountain Herbalists

Sharing images from field research in rural south China

Zhuang nationality (Guangxi) Tujia nationality (Hunan and Hubei) Yao people (Guangxi) (the first three are on the map) Qiang people (Sichuan) Lisu people (Yunnan, SE Asia) Li (Hainan natives) Achang nationality (Yunnan)

## ZHU Yuande

Age 76, Qiang nationality, Three Dragons Mountain, Wenchuan, Sichuan