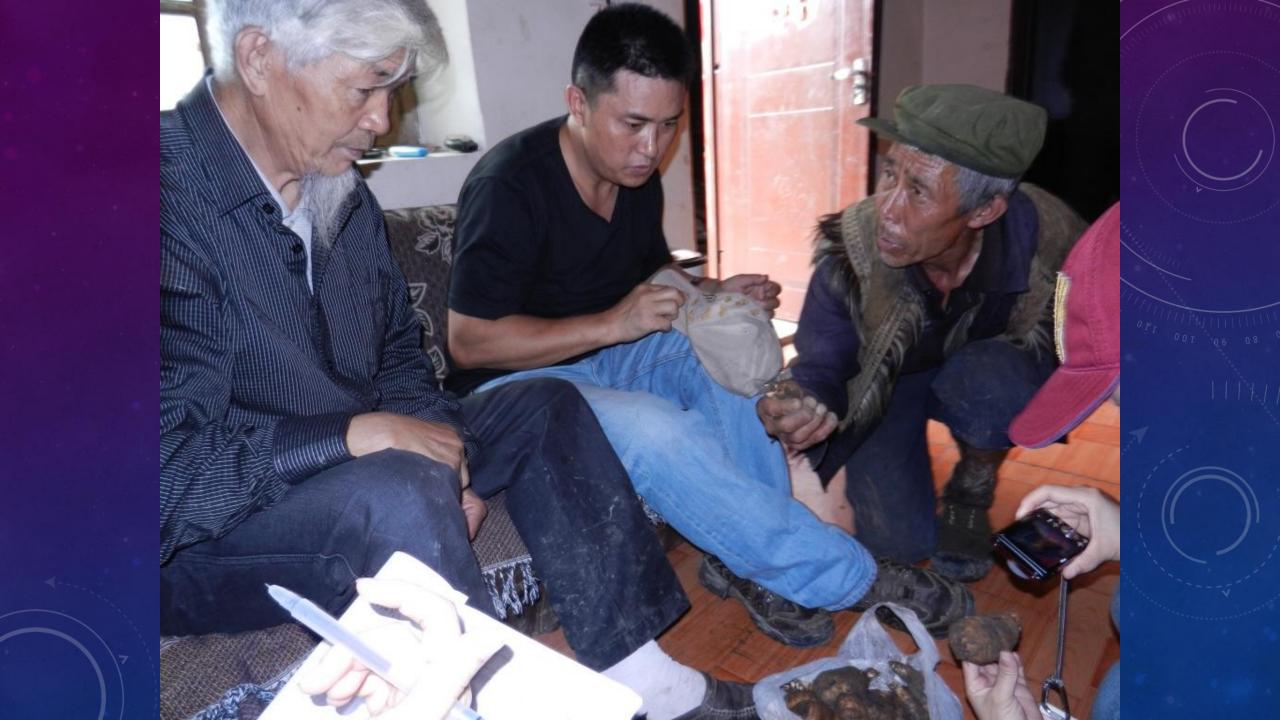

## Village Doctors and Mountain Herbalists

Sharing images from field research in rural south China

Zhuang nationality (Guangxi) Tujia nationality (Hunan and Hubei) Yao people (Guangxi) (the first three are on the map) Qiang people (Sichuan) Lisu people (Yunnan, SE Asia) Li (Hainan natives) Achang nationality (Yunnan)

## ZHU Yuande

Age 76, Qiang nationality, Three Dragons Mountain, Wenchuan, Sichuan