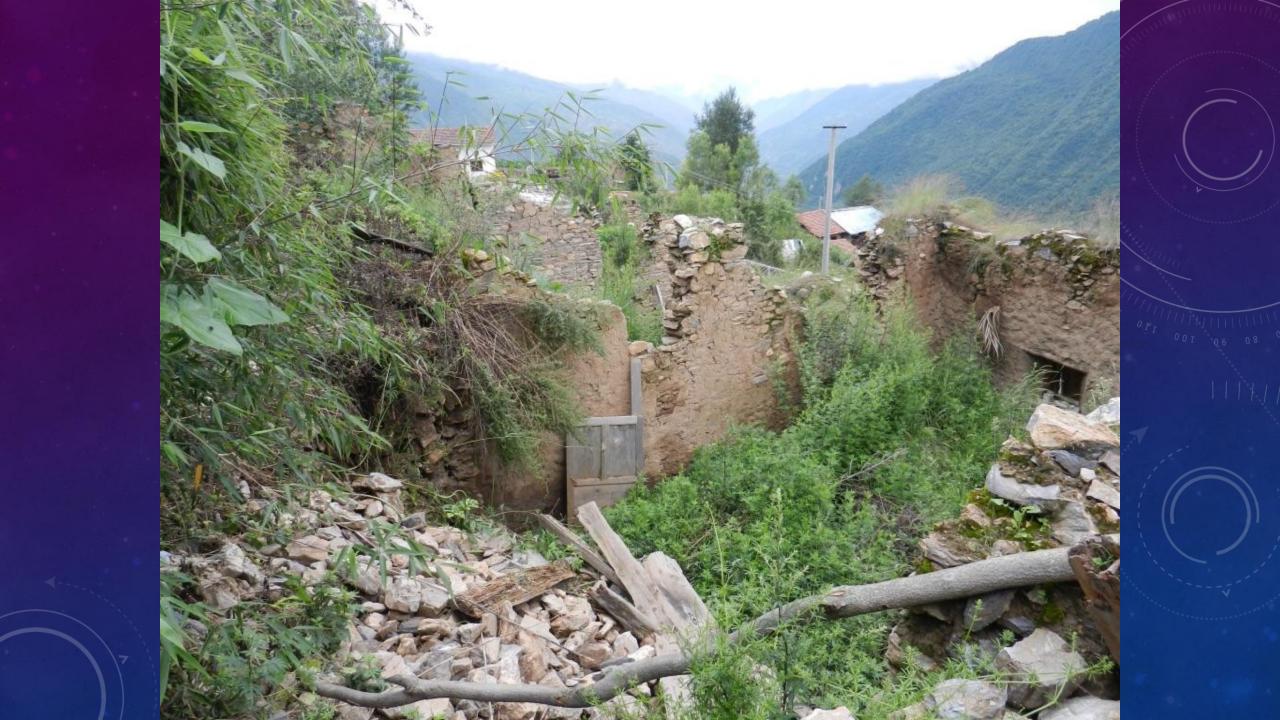

## ZHU Yuande

Age 76, Qiang nationality, Three Dragons Mountain, Wenchuan, Sichuan