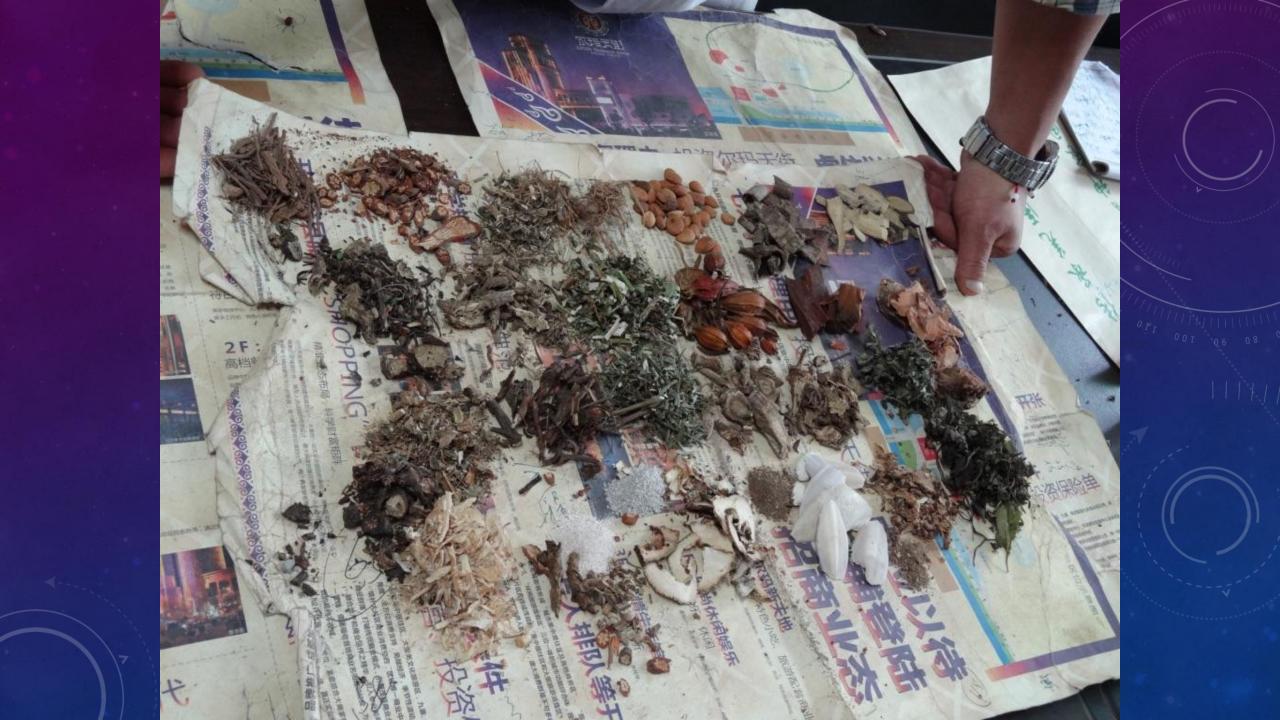

## ZHU Yuande

Age 76, Qiang nationality, Three Dragons Mountain, Wenchuan, Sichuan