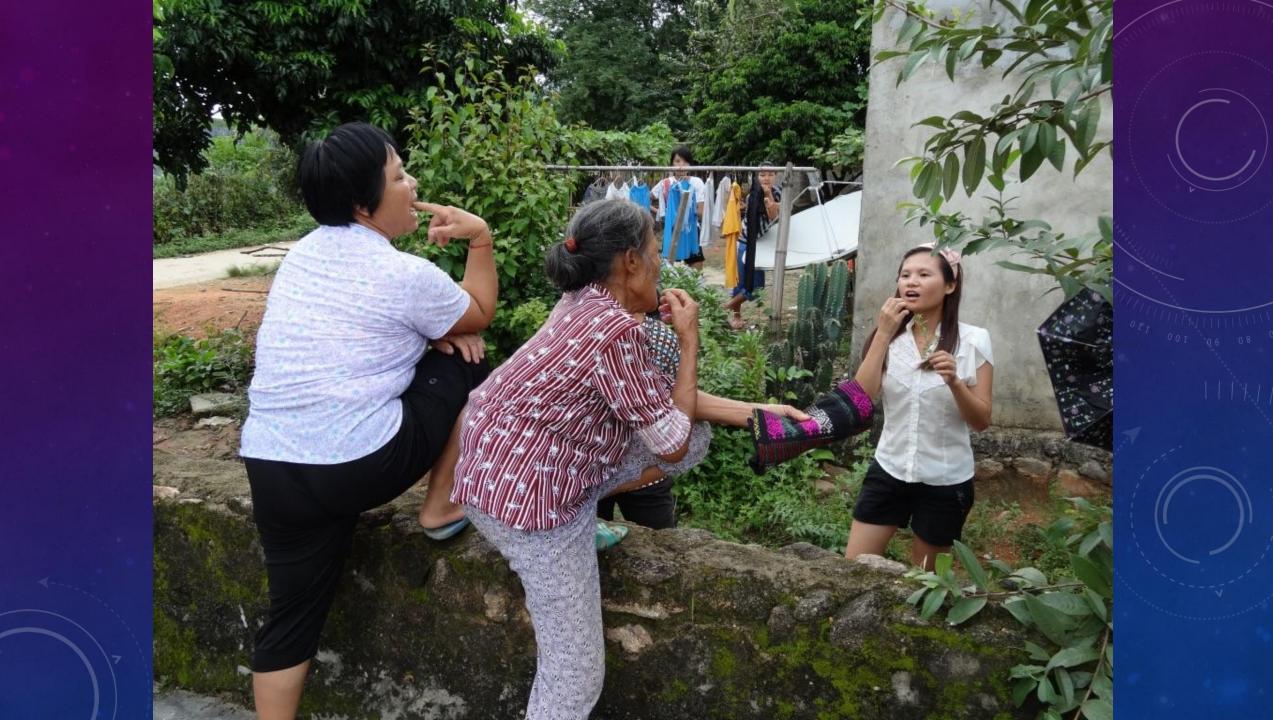

## Village Doctors and Mountain Herbalists

Sharing images from field research in rural south China

Zhuang nationality (Guangxi) Tujia nationality (Hunan and Hubei) Yao people (Guangxi) (the first three are on the map) Qiang people (Sichuan) Lisu people (Yunnan, SE Asia) Li (Hainan natives) Achang nationality (Yunnan)