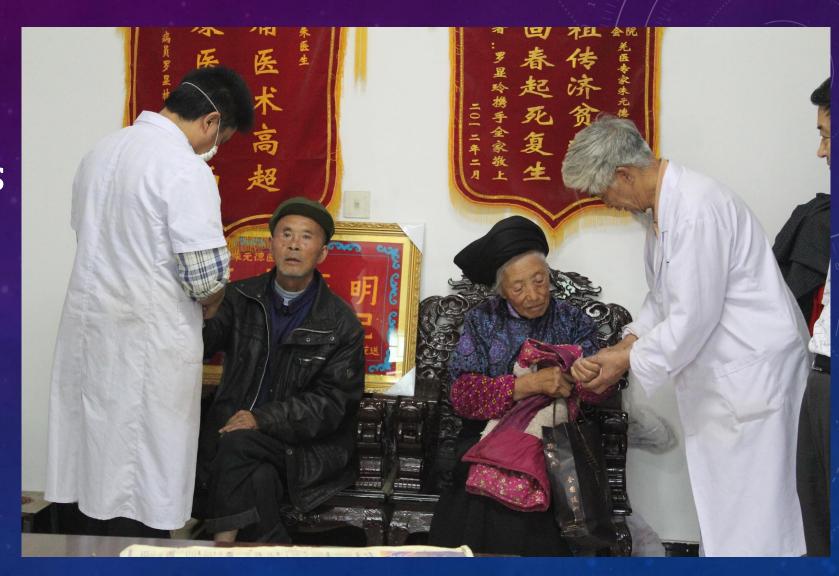

## ZHU Yuande

Age 76, Qiang nationality, Three Dragons Mountain, Wenchuan, Sichuan