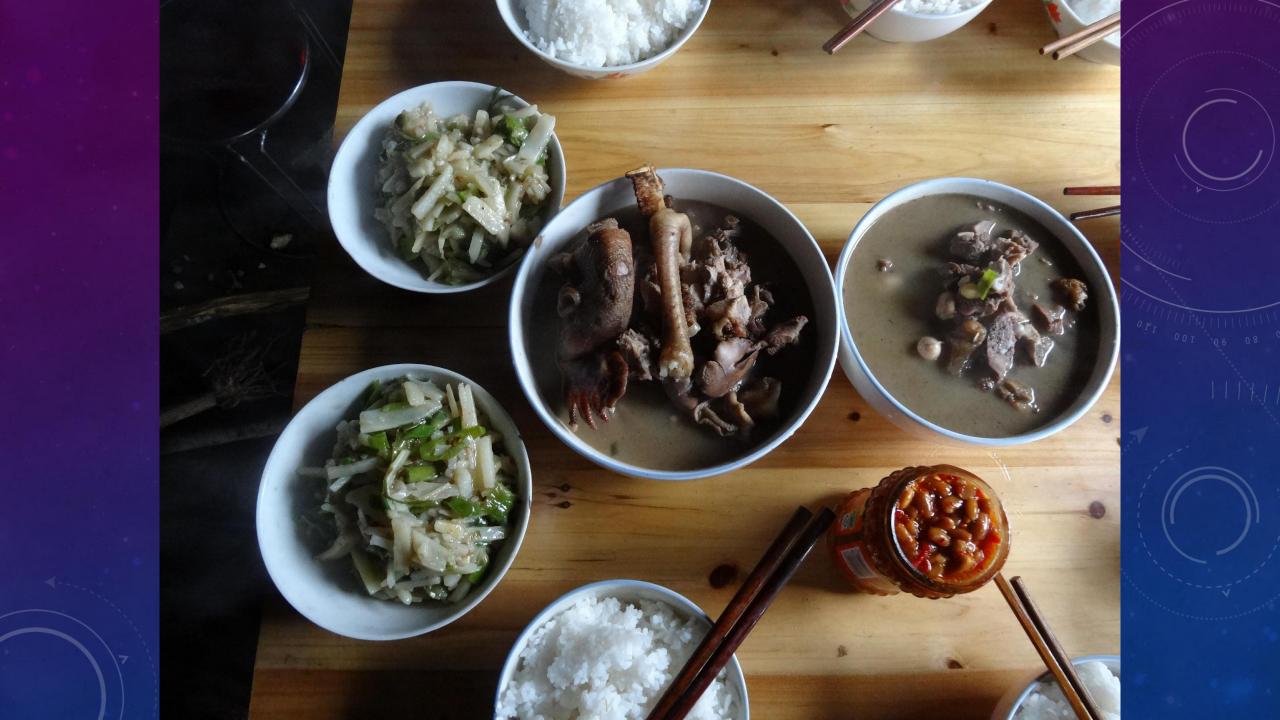

## Village Doctors and Mountain Herbalists

Sharing images from field research in rural south China

Zhuang nationality (Guangxi) Tujia nationality (Hunan and Hubei) Yao people (Guangxi) (the first three are on the map) Qiang people (Sichuan) Lisu people (Yunnan, SE Asia) Li (Hainan natives) Achang nationality (Yunnan)