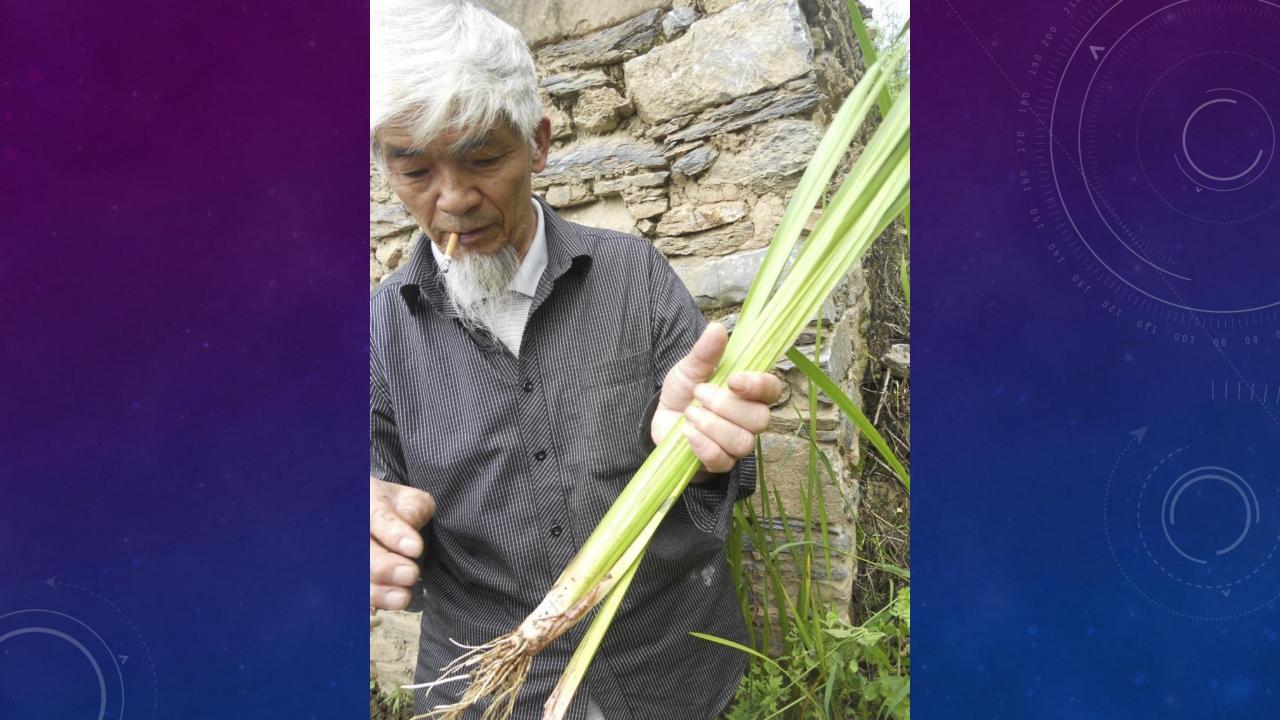

## ZHU Yuande

Age 76, Qiang nationality, Three Dragons Mountain, Wenchuan, Sichuan