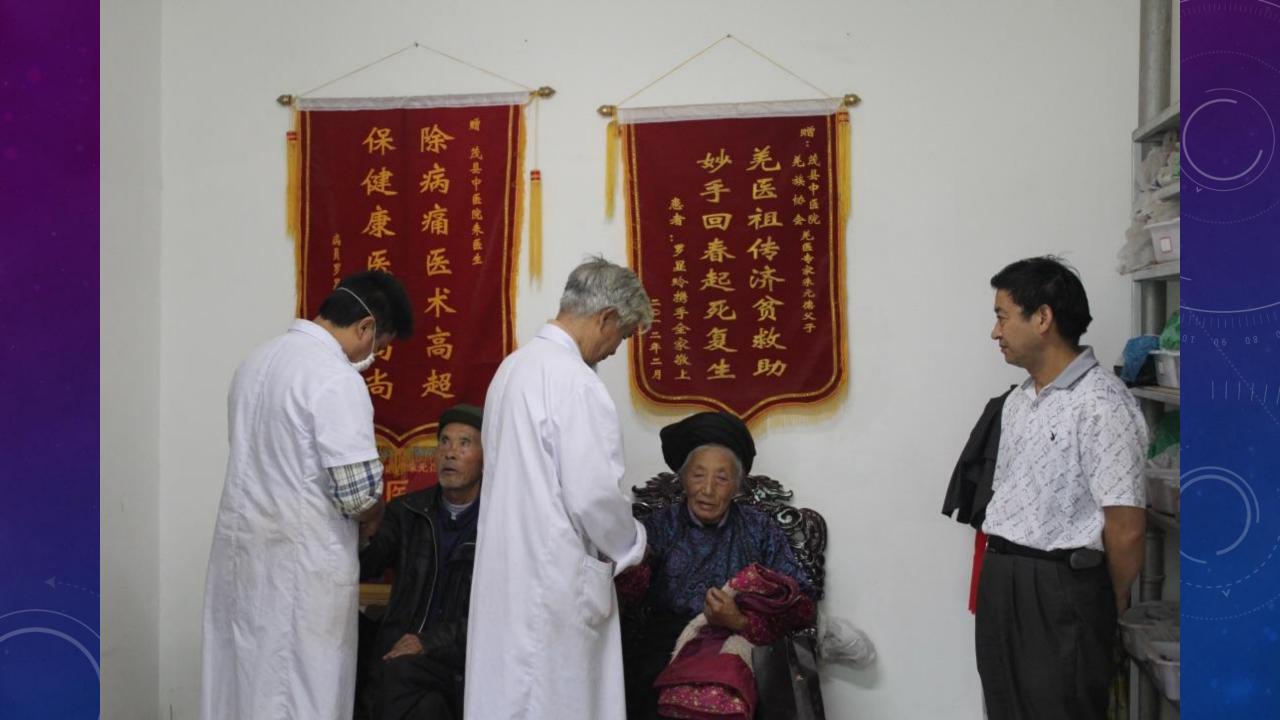

## Village Doctors and Mountain Herbalists

Sharing images from field research in rural south China

Zhuang nationality (Guangxi) Tujia nationality (Hunan and Hubei) Yao people (Guangxi) (the first three are on the map) Qiang people (Sichuan) Lisu people (Yunnan, SE Asia) Li (Hainan natives) Achang nationality (Yunnan)

## ZHU Yuande

Age 76, Qiang nationality, Three Dragons Mountain, Wenchuan, Sichuan