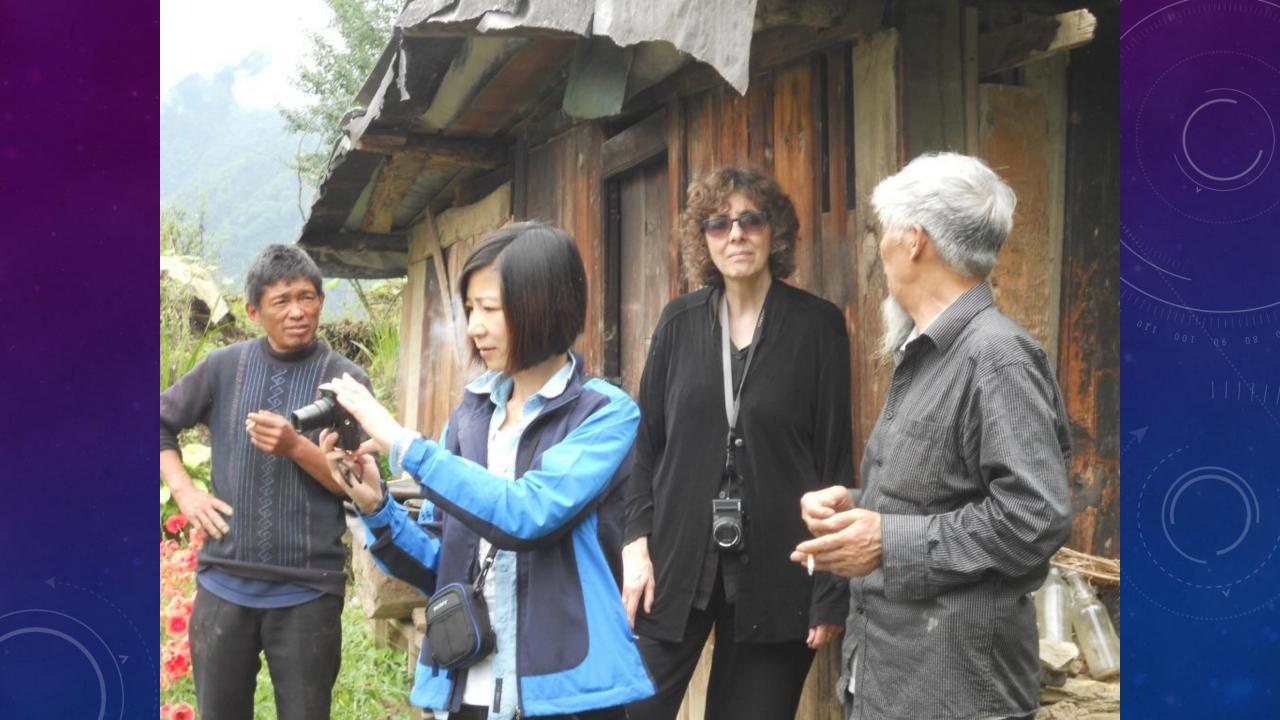

## Village Doctors and Mountain Herbalists

Sharing images from field research in rural south China

Zhuang nationality (Guangxi) Tujia nationality (Hunan and Hubei) Yao people (Guangxi) (the first three are on the map) Qiang people (Sichuan) Lisu people (Yunnan, SE Asia) Li (Hainan natives) Achang nationality (Yunnan)

## ZHU Yuande

Age 76, Qiang nationality, Three Dragons Mountain, Wenchuan, Sichuan