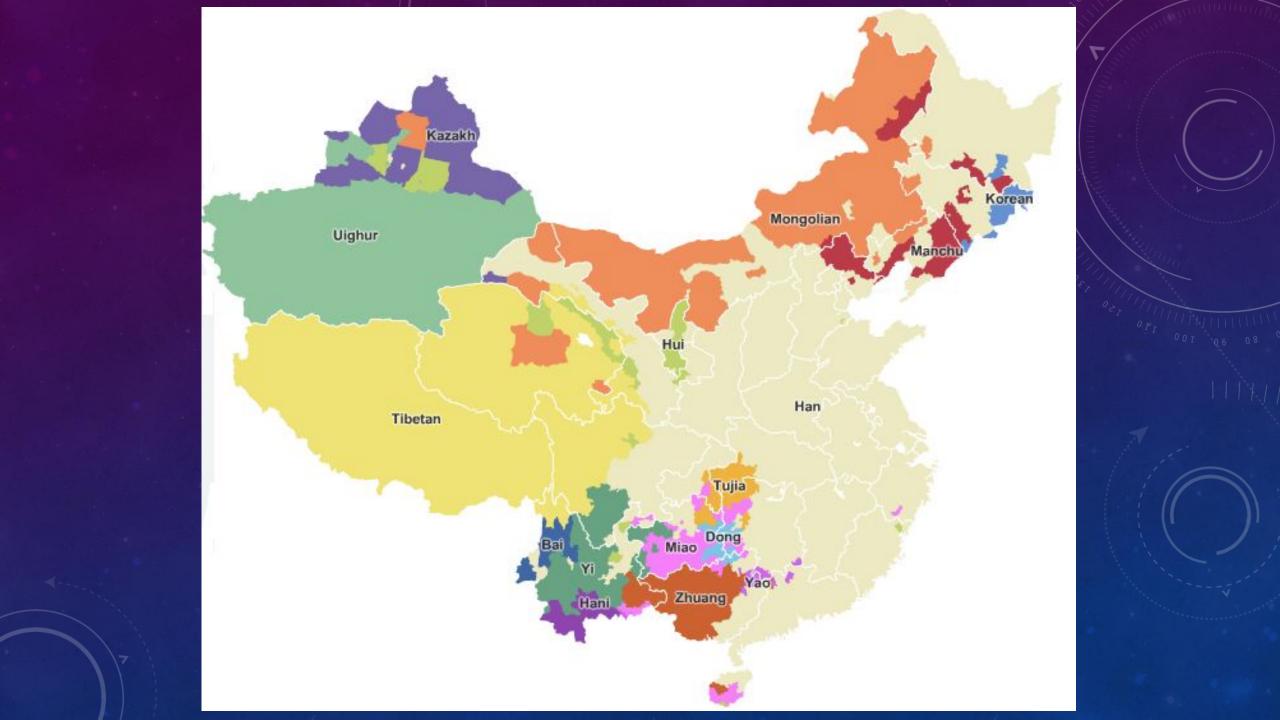

## Village Doctors and Mountain Herbalists

Sharing images from field research in rural south China

Zhuang nationality (Guangxi) Tujia nationality (Hunan and Hubei) Yao people (Guangxi) (the first three are on the map) Qiang people (Sichuan) Lisu people (Yunnan, SE Asia) Li (Hainan natives) Achang nationality (Yunnan)