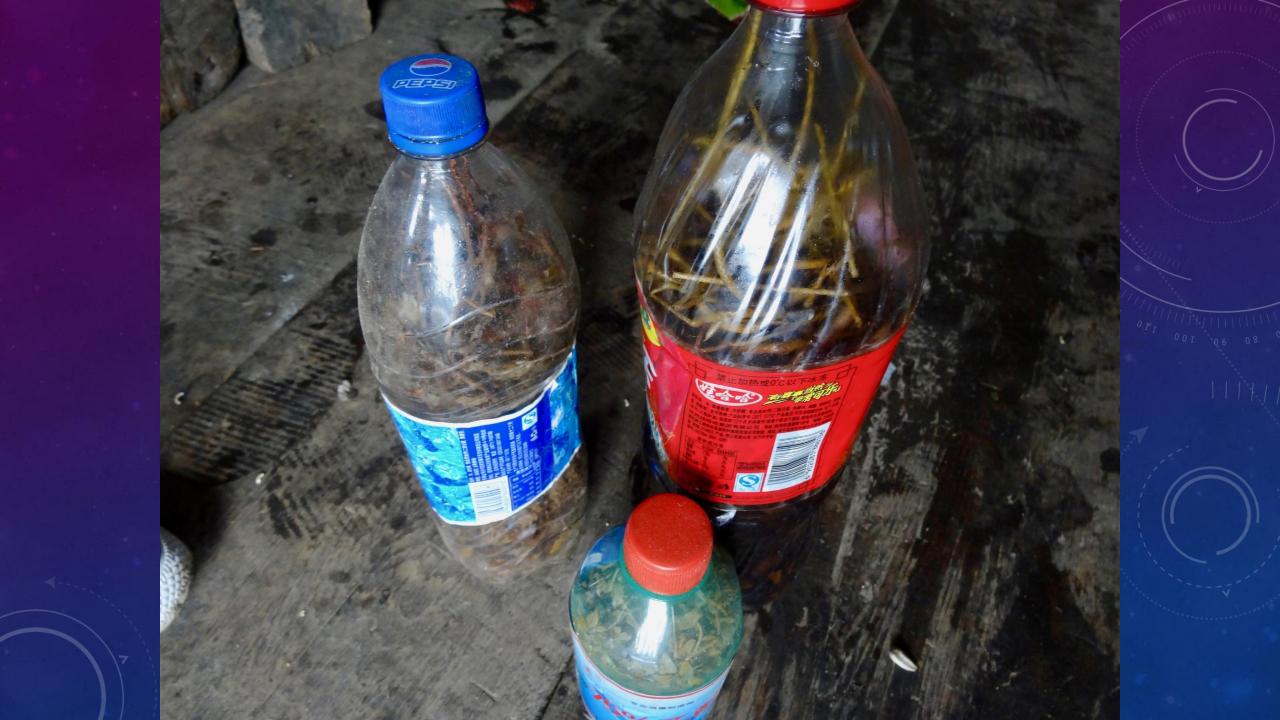

## Village Doctors and Mountain Herbalists

Sharing images from field research in rural south China

Zhuang nationality (Guangxi) Tujia nationality (Hunan and Hubei) Yao people (Guangxi) (the first three are on the map) Qiang people (Sichuan) Lisu people (Yunnan, SE Asia) Li (Hainan natives) Achang nationality (Yunnan)

## Gathering Medicines Nation and Knowledge in China's Mountain South

Judith Farquhar and Lili Lai