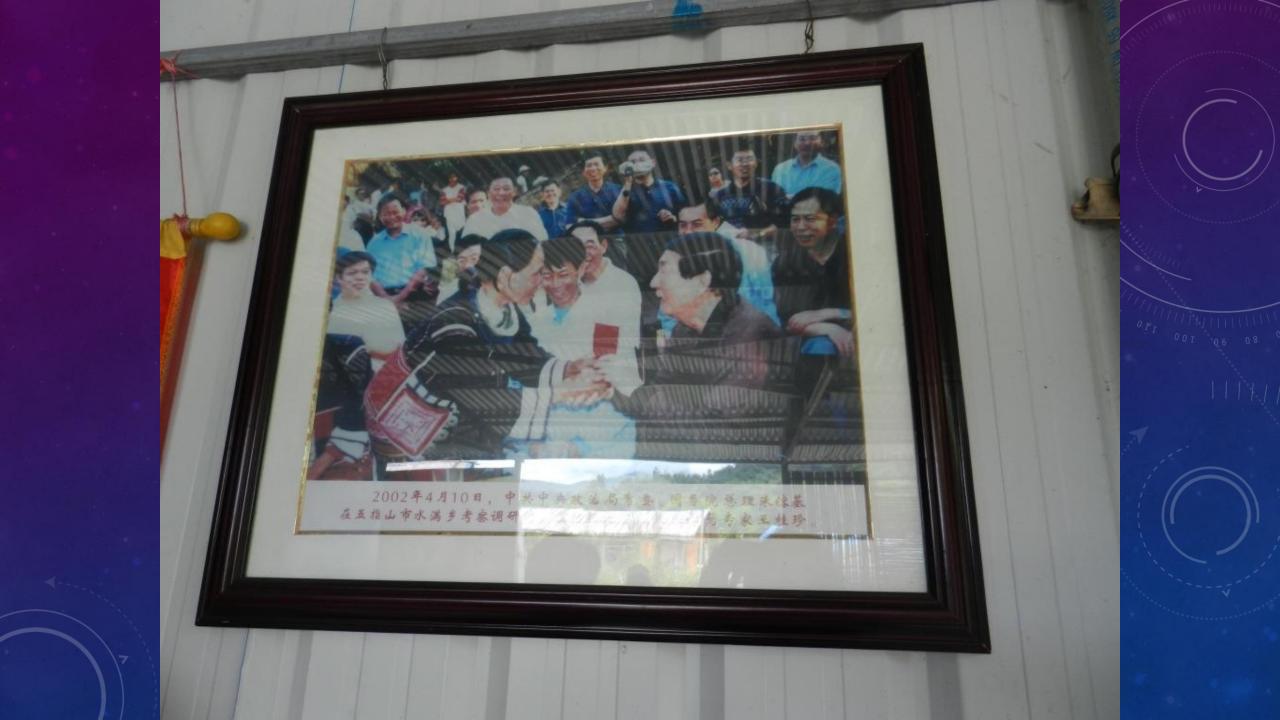

## WANG Guizhen

Age 61, Li Nationality,
Five Fingers Mountain,
Hainan island

KAI Shimei

age 71, Lisu nationality
Pihe Village, Nujiang
Western Yunnan

ZHU Yuande

WANG Guizhen

KAI Shimei